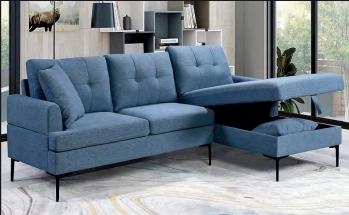

IF-9066 RHF Sott Blue Fabric Right Hand Facing Chaise w/ Black Metal Legs. Large Pull-Up Storage Compartment.
Button Tufting on Back Cushions. Accent Pillows

**Price \$700** 

Nina Bedroom Set. Brown Finish and Nickel Hardware. 60"/78" Bed, Dresser/Mirror, Chest, 2 Nightstands

60" Price \$2000 76" Price \$2100

T-1815 C-1817 7Pc Set.

Table: Sintered Stone White Marble Top With Black Steel Legs.

Price \$600

IF-9065 LHF Soft Blue Fabric Left Hand Facing Chaise w/ Black Metal Legs. Large Pull-Up Storage Compartment. Button Tufting on Back Cushions. Accent Pillows