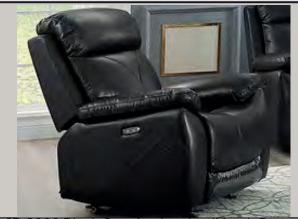

Loveseat Price \$1200 **Price \$700** Chair

IF-8020 Black Genuine Leather/Match Power Recliner Chair. 1 Power Recliner, 2x USB's \*WITH ROCKER\*

**Price \$750** 

T-1814 C-1712 Table with Self Storing Butterfly Extension Leaf and Black Metal Legs. Grey PU Cushion Seat Chairs. T-1814 C-1712 7 Pc Set Price \$900