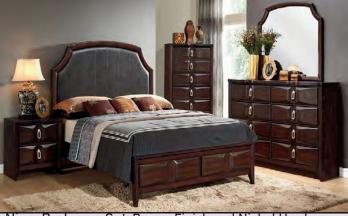

IF-9066 RHF Sott Blue Fabric Right Hand Facing Chaise w/ Black Metal Legs. Large Pull-Up Storage Compartment.
Button Tufting on Back Cushions. Accent Pillows

**Price \$700** 

Nina Bedroom Set. Brown Finish and Nickel Hardware. 60"/78" Bed, Dresser/Mirror, Chest, 2 Nightstands