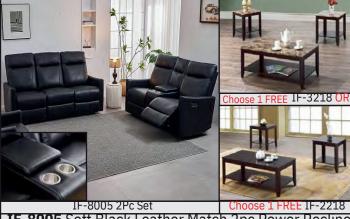

T-1472/C-1473 7Pc Set **Price \$699** T-1472/C-1474 7Pc Set **Price \$699** 

**IF-8005** Soft Black Leather Match 2pc Power Recliner Set. Includes 1 **Free** 3Pc Coffee Table Set IF-2218 (Esp) Or IF-3218 (Esp w/Faux Light Brown Marble)

**Price \$2500** 

**B-122H** Single/Double Bunk Bed
Oak Finish
Converts Into Two Beds. Includes Mattress Support **Price \$550** 

Memory Foam Cushion Sofa Bed Black Steel Legs.
Split Back and Seat Design