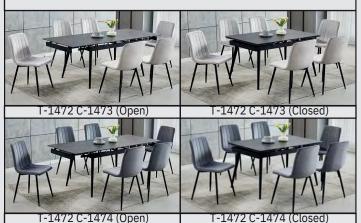

T-1472/C-1473 7Pc Set **Price \$699** T-1472/C-1474 7Pc Set **Price \$699** 

**IF-8005** Soft Black Leather Match 2pc Power Recliner Set. Includes 1 **Free** 3Pc Coffee Table Set IF-2218 (Esp) Or IF-3218 (Esp w/Faux Light Brown Marble)