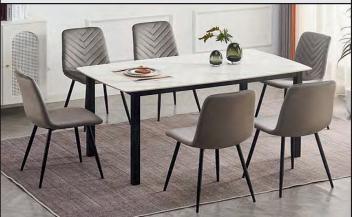

60" Price \$2000 76" Price \$2100

T-1815 C-1817 7Pc Set.

Table: Sintered Stone White Marble Top With Black Steel Legs.

Price \$600

IF-9065 LHF Soft Blue Fabric Left Hand Facing Chaise w/ Black Metal Legs. Large Pull-Up Storage Compartment. Button Tufting on Back Cushions. Accent Pillows