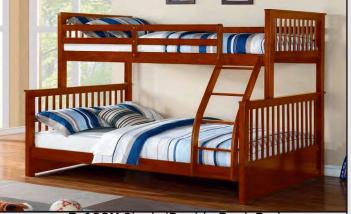

**Price \$2500** 

**B-122H** Single/Double Bunk Bed
Oak Finish
Converts Into Two Beds. Includes Mattress Support **Price \$550** 

Memory Foam Cushion Sofa Bed Black Steel Legs.
Split Back and Seat Design