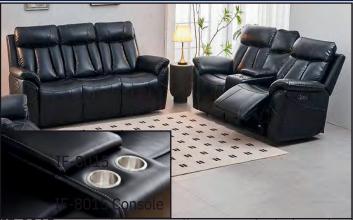

**Price \$700** 

SALE PRICING IN EFFECT MARCH 20, 2025 - MAY 11, 2025

IF-8032 3pc Power Recliner Set. Black Leather Gel

Sofa **Price \$1300** Loveseat **Price \$1200 Price \$600** Chair

Recliners & 2x USB's. Chair w/1 Power Recliner & 2x USB's

Loveseat Price \$1200 **Price \$700** Chair

IF-8020 Black Genuine Leather/Match Power Recliner Chair. 1 Power Recliner, 2x USB's \*WITH ROCKER\*

**Price \$750** 

T-1814 C-1712 Table with Self Storing Butterfly Extension Leaf and Black Metal Legs. Grey PU Cushion Seat Chairs. T-1814 C-1712 7 Pc Set Price \$900