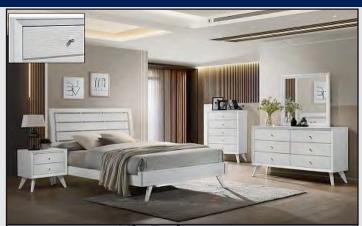

# SPRING SAIF 2025

SALE PRICING IN EFFECT MARCH 20, 2025 - MAY 11, 2025

Mia Bedroom Set

Queen Bed, Dresser, Mirror, Chest, 1xNight Stand **Price \$1300** 

7Pc Dining Set. Sintered Stone Marble Top with Black Steel Legs Light/Dark Grey Velvet Chair w/Black Steel Legs