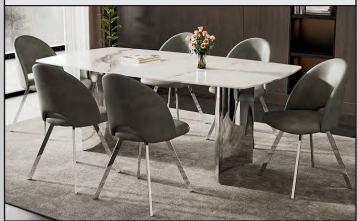

# SPRING SAIF 2025

SALE PRICING IN EFFECT MARCH 20, 2025 - MAY 11, 2025

Mia Bedroom Set

Queen Bed, Dresser, Mirror, Chest, 1xNight Stand **Price \$1300** 

7Pc Dining Set. Sintered Stone Marble Top with Black Steel Legs Light/Dark Grey Velvet Chair w/Black Steel Legs