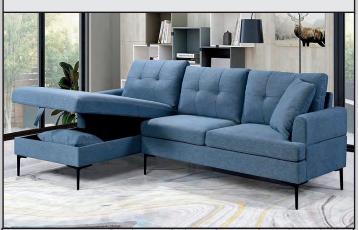

IF-9066 RHF Sott Blue Fabric Right Hand Facing Chaise w/ Black Metal Legs. Large Pull-Up Storage Compartment.
Button Tufting on Back Cushions. Accent Pillows

**Price \$700** 

Nina Bedroom Set. Brown Finish and Nickel Hardware. 60"/78" Bed, Dresser/Mirror, Chest, 2 Nightstands

60" Price \$2000 76" Price \$2100

T-1815 C-1817 7Pc Set.

Table: Sintered Stone White Marble Top With Black Steel Legs.

Price \$600

IF-9065 LHF Soft Blue Fabric Left Hand Facing Chaise w/ Black Metal Legs. Large Pull-Up Storage Compartment. Button Tufting on Back Cushions. Accent Pillows