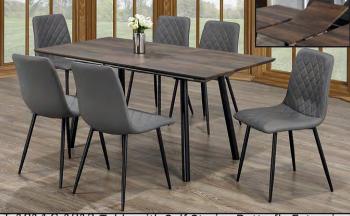

Loveseat Price \$1200 **Price \$700** Chair

IF-8020 Black Genuine Leather/Match Power Recliner Chair. 1 Power Recliner, 2x USB's \*WITH ROCKER\*

**Price \$750** 

T-1814 C-1712 Table with Self Storing Butterfly Extension Leaf and Black Metal Legs. Grey PU Cushion Seat Chairs. T-1814 C-1712 7 Pc Set Price \$900

Price \$450 T-1814 Table Only

IF-8019 Brown Genuine Leather/Match Loveseat w/2 Power5611 Blue Velvet Platform Bed Includes Mattress Support. High Density Foam Padding. Bed in 1 Box.

> **60" Price \$280** 76" Price \$320