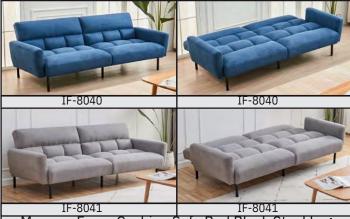

**IF-8040** Blue Sofabed **Price \$500 IF-8041** Grey Sofabed **Price \$500** 

IF-2352-C IF-2352-E IF-2353-S Coffee Tables
Glass Table Top with Stainless Steel Legs

**IF-2352** 3Pc Set **Price \$500 IF-2353** Sofa Table **Price \$220** 